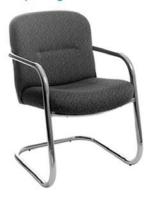

### furnishings

Plastic Contour Chair

Grey Fabric Side Chair

**Grey Fabric Counter Stool** 

Grey Fabric Arm Chair

**Grey Lounge Chair** 

Steno Chair

30" Round / 30" High Starbase Table

#### **FURNISHINGS**

5675 McLaughlin Road, Mississauga, Ontario, L5R 3K5 Tel: 905-283-0500 Fax: 905-283-0501 Toll Free: 1-877-437-4247 torontoeyhihitorservices@ges.com www.geseyno.ca

|       |            | torontoexhibitorservio                               | .es@ges.com v   | vww.gesexp     | 10.Ca                   |                         |
|-------|------------|------------------------------------------------------|-----------------|----------------|-------------------------|-------------------------|
| SHOV  | <b>/</b> : | HRPA 2017                                            |                 | ADVAN<br>DEADL | NCE PRICE<br>LINE DATE: | January 4, 2017         |
|       |            | EXHIBITOR INFORMATION                                |                 | С              | REDIT CARD A            | AUTHORIZATION           |
|       | ВО         | OTH #:                                               |                 | MA             | ASTERCARD [             | □VISA □ AMEX            |
| СОМРА | NY         |                                                      |                 |                |                         |                         |
| l     | Т          |                                                      |                 | EXI            | PIRY DATE               |                         |
|       |            | PROV/STATE CODE CODE                                 |                 |                |                         |                         |
|       |            |                                                      |                 |                | CARDHOLE                | DER NAME                |
| PHONE |            | FAX                                                  |                 |                | CARDHOLDER              | R SIGNATURE             |
| CONTA | CT NAME    |                                                      |                 |                | CHEQUE ATTACHED         | (PAYABLE TO GES CANADA) |
|       |            | ALL ORDERS MUST BE PREPAID IN FULL (ORDER            | RS CAN NOT BE F | PROCESSED      | UNTIL PAYMENT IS R      | ECEIVED)                |
| QTY   | Item #     | Description                                          | Advance         | Price          | Regular Price           | Total                   |
|       | 300050     | Plastic Contour Chair                                | \$48.           | 96             | \$68.00                 |                         |
|       | FGFSC      | Grey Fabric Side Chair                               | \$54.           | 35             | \$75.48                 |                         |
|       | FGFAC      | Grey Fabric Arm Chair                                | \$68.           | 44             | \$95.06                 |                         |
|       | FGFCS      | Grey Fabric Counter Stool                            | \$95.           | 68             | \$132.89                |                         |
|       | FGFLC      | Grey Lounge Chair                                    | \$90.           | 09             | \$125.13                |                         |
|       | FSC        | Steno Chair                                          | \$92.           | 89             | \$129.01                |                         |
|       | FPEDT      | Starbase Table - 30" Round x 30" High                | \$97.           | 08             | \$134.83                |                         |
|       | FCOFT      | Starbase Table - 30" Round x 18" High (Coffee Table) | \$74.           | 03             | \$102.82                |                         |
|       | FCT        | Coat Tree                                            | \$41.           | 90             | \$58.20                 |                         |
|       | FCSH       | 22" x 28" Chrome Sign Holder (Sign Extra)            | \$85.           | 20             | \$118.34                |                         |
|       | FESL       | Easel                                                | \$52.           | 38             | \$72.75                 |                         |
|       | FSBD       | Gold Ballot Drum                                     | \$99.           | 87             | \$138.71                |                         |
|       | GPLP       | Plexi Pocket (wall mountable only)                   | \$39.           | 11             | \$54.32                 |                         |
|       | FCSU       | White Counter Storage Unit 41" H                     | \$243.          | 74             | \$338.53                |                         |
|       | FBH        | Bag Holder 41"H                                      | \$77.           | 52             | \$107.67                |                         |
|       | FCS        | 1 Pair of Stanchions                                 | \$146.          | 66             | \$203.70                |                         |
|       |            |                                                      |                 |                |                         |                         |