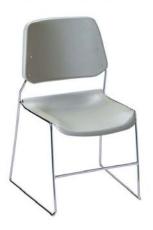

### furnishings

Plastic Contour Chair

Grey Fabric Side Chair

**Grey Fabric Counter Stool** 

Grey Fabric Arm Chair

**Grey Lounge Chair** 

Steno Chair

30" Round / 30" High Starbase Table

#### **FURNISHINGS**

5675 McLaughlin Road, Mississauga, Ontario, L5R 3K5 Tel: 905-283-0500 Fax: 905-283-0501 Toll Free: 1-877-437-4247 torontoeyhihitorservices@ges.com www.geseyno.ca

|       |            | torontoexhibitorservio                               | .es@ges.com v   | vww.gesexp     | 10.Ca                   |                         |
|-------|------------|------------------------------------------------------|-----------------|----------------|-------------------------|-------------------------|
| SHOV  | <b>/</b> : | HRPA 2017                                            |                 | ADVAN<br>DEADL | NCE PRICE<br>LINE DATE: | January 4, 2017         |
|       |            | EXHIBITOR INFORMATION                                |                 | С              | REDIT CARD A            | AUTHORIZATION           |
|       | ВО         | OTH #:                                               |                 | MA             | ASTERCARD [             | □VISA □ AMEX            |
| СОМРА | NY         |                                                      |                 |                |                         |                         |
| l     | Т          |                                                      |                 | EXI            | PIRY DATE               |                         |
|       |            | PROV/STATE CODE CODE                                 |                 |                |                         |                         |
|       |            |                                                      |                 |                | CARDHOLE                | DER NAME                |
| PHONE |            | FAX                                                  |                 |                | CARDHOLDER              | R SIGNATURE             |
| CONTA | CT NAME    |                                                      |                 |                | CHEQUE ATTACHED         | (PAYABLE TO GES CANADA) |
|       |            | ALL ORDERS MUST BE PREPAID IN FULL (ORDER            | RS CAN NOT BE F | PROCESSED      | UNTIL PAYMENT IS R      | ECEIVED)                |
| QTY   | Item #     | Description                                          | Advance         | Price          | Regular Price           | Total                   |
|       | 300050     | Plastic Contour Chair                                | \$48.           | 96             | \$68.00                 |                         |
|       | FGFSC      | Grey Fabric Side Chair                               | \$54.           | 35             | \$75.48                 |                         |
|       | FGFAC      | Grey Fabric Arm Chair                                | \$68.           | 44             | \$95.06                 |                         |
|       | FGFCS      | Grey Fabric Counter Stool                            | \$95.           | 68             | \$132.89                |                         |
|       | FGFLC      | Grey Lounge Chair                                    | \$90.           | 09             | \$125.13                |                         |
|       | FSC        | Steno Chair                                          | \$92.           | 89             | \$129.01                |                         |
|       | FPEDT      | Starbase Table - 30" Round x 30" High                | \$97.           | 08             | \$134.83                |                         |
|       | FCOFT      | Starbase Table - 30" Round x 18" High (Coffee Table) | \$74.           | 03             | \$102.82                |                         |
|       | FCT        | Coat Tree                                            | \$41.           | 90             | \$58.20                 |                         |
|       | FCSH       | 22" x 28" Chrome Sign Holder (Sign Extra)            | \$85.           | 20             | \$118.34                |                         |
|       | FESL       | Easel                                                | \$52.           | 38             | \$72.75                 |                         |
|       | FSBD       | Gold Ballot Drum                                     | \$99.           | 87             | \$138.71                |                         |
|       | GPLP       | Plexi Pocket (wall mountable only)                   | \$39.           | 11             | \$54.32                 |                         |
|       | FCSU       | White Counter Storage Unit 41" H                     | \$243.          | 74             | \$338.53                |                         |
|       | FBH        | Bag Holder 41"H                                      | \$77.           | 52             | \$107.67                |                         |
|       | FCS        | 1 Pair of Stanchions                                 | \$146.          | 66             | \$203.70                |                         |
|       |            |                                                      |                 |                |                         |                         |