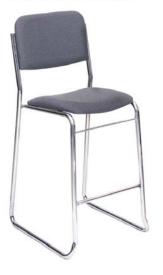

### furnishings

Plastic Contour Chair

Grey Fabric Side Chair

**Grey Fabric Counter Stool** 

Grey Fabric Arm Chair

**Grey Lounge Chair** 

Steno Chair

30" Round / 30" High Starbase Table

#### **FURNISHINGS**

5675 McLaughlin Road, Mississauga, Ontario, L5R 3K5 Tel: 905-283-0500 Fax: 905-283-0501 Toll Free: 1-877-437-4247 torontoeyhihitorservices@ges.com www.geseyno.ca

|       |            | torontoexhibitorservio                               | .es@ges.com v   | vww.gesexp     | 10.Ca                   |                         |
|-------|------------|------------------------------------------------------|-----------------|----------------|-------------------------|-------------------------|
| SHOV  | <b>/</b> : | HRPA 2017                                            |                 | ADVAN<br>DEADL | NCE PRICE<br>LINE DATE: | January 4, 2017         |
|       |            | EXHIBITOR INFORMATION                                |                 | С              | REDIT CARD A            | AUTHORIZATION           |
|       | ВО         | OTH #:                                               |                 | MA             | ASTERCARD [             | □VISA □ AMEX            |
| СОМРА | NY         |                                                      |                 |                |                         |                         |
| l     | Т          |                                                      |                 | EXI            | PIRY DATE               |                         |
|       |            | PROV/STATE CODE CODE                                 |                 |                |                         |                         |
|       |            |                                                      |                 |                | CARDHOLE                | DER NAME                |
| PHONE |            | FAX                                                  |                 |                | CARDHOLDER              | R SIGNATURE             |
| CONTA | CT NAME    |                                                      |                 |                | CHEQUE ATTACHED         | (PAYABLE TO GES CANADA) |
|       |            | ALL ORDERS MUST BE PREPAID IN FULL (ORDER            | RS CAN NOT BE F | PROCESSED      | UNTIL PAYMENT IS R      | ECEIVED)                |
| QTY   | Item #     | Description                                          | Advance         | Price          | Regular Price           | Total                   |
|       | 300050     | Plastic Contour Chair                                | \$48.           | 96             | \$68.00                 |                         |
|       | FGFSC      | Grey Fabric Side Chair                               | \$54.           | 35             | \$75.48                 |                         |
|       | FGFAC      | Grey Fabric Arm Chair                                | \$68.           | 44             | \$95.06                 |                         |
|       | FGFCS      | Grey Fabric Counter Stool                            | \$95.           | 68             | \$132.89                |                         |
|       | FGFLC      | Grey Lounge Chair                                    | \$90.           | 09             | \$125.13                |                         |
|       | FSC        | Steno Chair                                          | \$92.           | 89             | \$129.01                |                         |
|       | FPEDT      | Starbase Table - 30" Round x 30" High                | \$97.           | 08             | \$134.83                |                         |
|       | FCOFT      | Starbase Table - 30" Round x 18" High (Coffee Table) | \$74.           | 03             | \$102.82                |                         |
|       | FCT        | Coat Tree                                            | \$41.           | 90             | \$58.20                 |                         |
|       | FCSH       | 22" x 28" Chrome Sign Holder (Sign Extra)            | \$85.           | 20             | \$118.34                |                         |
|       | FESL       | Easel                                                | \$52.           | 38             | \$72.75                 |                         |
|       | FSBD       | Gold Ballot Drum                                     | \$99.           | 87             | \$138.71                |                         |
|       | GPLP       | Plexi Pocket (wall mountable only)                   | \$39.           | 11             | \$54.32                 |                         |
|       | FCSU       | White Counter Storage Unit 41" H                     | \$243.          | 74             | \$338.53                |                         |
|       | FBH        | Bag Holder 41"H                                      | \$77.           | 52             | \$107.67                |                         |
|       | FCS        | 1 Pair of Stanchions                                 | \$146.          | 66             | \$203.70                |                         |
|       |            |                                                      |                 |                |                         |                         |