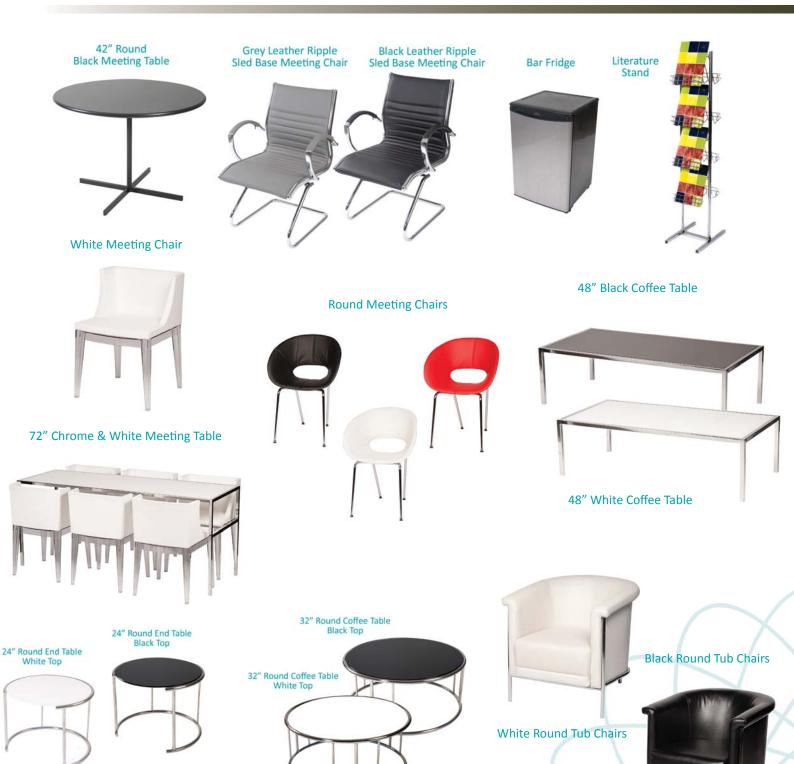

### furnishings

Plastic Contour Chair

Grey Fabric Side Chair

**Grey Fabric Counter Stool** 

Grey Fabric Arm Chair

**Grey Lounge Chair** 

Steno Chair

30" Round / 30" High Starbase Table

30" Round / 18" High Coffee Table

4' and 6' Long Skirted Counter with White Vinyl Top

4′, 6′, or 8′ Long Skirted Table with White Vinyl Top

### furnishings

Gold Ballot Drum

22" W X 28" H
Chrome Sign Holder
(sign extra)

#### **FURNISHINGS**

5675 McLaughlin Road, Mississauga, Ontario, L5R 3K5 Tel: 905-283-0500 Fax: 905-283-0501 Toll Free: 1-877-437-4247 torontoeyhihitorservices@ges.com www.geseyno.ca

|       |            | torontoexhibitorservio                               | .es@ges.com v   | vww.gesexp     | 10.Ca                   |                         |
|-------|------------|------------------------------------------------------|-----------------|----------------|-------------------------|-------------------------|
| SHOV  | <b>/</b> : | HRPA 2017                                            |                 | ADVAN<br>DEADL | NCE PRICE<br>LINE DATE: | January 4, 2017         |
|       |            | EXHIBITOR INFORMATION                                |                 | С              | REDIT CARD A            | AUTHORIZATION           |
|       | ВО         | OTH #:                                               |                 | MA             | ASTERCARD [             | □VISA □ AMEX            |
| СОМРА | NY         |                                                      |                 |                |                         |                         |
| l     | Т          |                                                      |                 | EXI            | PIRY DATE               |                         |
|       |            | PROV/STATE CODE CODE                                 |                 |                |                         |                         |
|       |            |                                                      |                 |                | CARDHOLE                | DER NAME                |
| PHONE |            | FAX                                                  |                 |                | CARDHOLDER              | R SIGNATURE             |
| CONTA | CT NAME    |                                                      |                 |                | CHEQUE ATTACHED         | (PAYABLE TO GES CANADA) |
|       |            | ALL ORDERS MUST BE PREPAID IN FULL (ORDER            | RS CAN NOT BE F | PROCESSED      | UNTIL PAYMENT IS R      | ECEIVED)                |
| QTY   | Item #     | Description                                          | Advance         | Price          | Regular Price           | Total                   |
|       | 300050     | Plastic Contour Chair                                | \$48.           | 96             | \$68.00                 |                         |
|       | FGFSC      | Grey Fabric Side Chair                               | \$54.           | 35             | \$75.48                 |                         |
|       | FGFAC      | Grey Fabric Arm Chair                                | \$68.           | 44             | \$95.06                 |                         |
|       | FGFCS      | Grey Fabric Counter Stool                            | \$95.           | 68             | \$132.89                |                         |
|       | FGFLC      | Grey Lounge Chair                                    | \$90.           | 09             | \$125.13                |                         |
|       | FSC        | Steno Chair                                          | \$92.           | 89             | \$129.01                |                         |
|       | FPEDT      | Starbase Table - 30" Round x 30" High                | \$97.           | 08             | \$134.83                |                         |
|       | FCOFT      | Starbase Table - 30" Round x 18" High (Coffee Table) | \$74.           | 03             | \$102.82                |                         |
|       | FCT        | Coat Tree                                            | \$41.           | 90             | \$58.20                 |                         |
|       | FCSH       | 22" x 28" Chrome Sign Holder (Sign Extra)            | \$85.           | 20             | \$118.34                |                         |
|       | FESL       | Easel                                                | \$52.           | 38             | \$72.75                 |                         |
|       | FSBD       | Gold Ballot Drum                                     | \$99.           | 87             | \$138.71                |                         |
|       | GPLP       | Plexi Pocket (wall mountable only)                   | \$39.           | 11             | \$54.32                 |                         |
|       | FCSU       | White Counter Storage Unit 41" H                     | \$243.          | 74             | \$338.53                |                         |
|       | FBH        | Bag Holder 41"H                                      | \$77.           | 52             | \$107.67                |                         |
|       | FCS        | 1 Pair of Stanchions                                 | \$146.          | 66             | \$203.70                |                         |
|       |            |                                                      |                 |                |                         |                         |