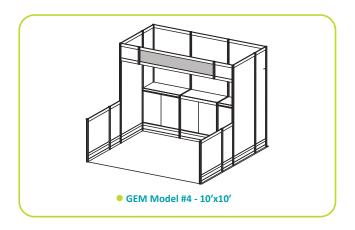

#### **Show Information**

below.

Booth Size 10 x 10 and larger

Backwall DrapeBlackSidewall DrapeBlackAisle Carpet ColourPepperBooth Packages IncludesDraped booth