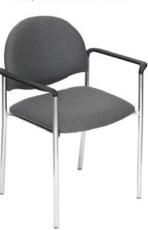

### furnishings

Plastic Contour Chair

Grey Fabric Side Chair

**Grey Fabric Counter Stool** 

Grey Fabric Arm Chair

**Grey Lounge Chair** 

Steno Chair

30" Round / 30" High Starbase Table

#### **FURNISHINGS**

5675 McLaughlin Road, Mississauga, Ontario, L5R 3K5 Tel: 905-283-0500 Fax: 905-283-0501 Toll Free: 1-877-437-4247 torontoeyhihitorservices@ges.com www.geseyno.ca

|       |            | torontoexhibitorservio                               | .es@ges.com v   | vww.gesexp     | 10.Ca                   |                         |
|-------|------------|------------------------------------------------------|-----------------|----------------|-------------------------|-------------------------|
| SHOV  | <b>/</b> : | HRPA 2017                                            |                 | ADVAN<br>DEADL | NCE PRICE<br>LINE DATE: | January 4, 2017         |
|       |            | EXHIBITOR INFORMATION                                |                 | С              | REDIT CARD A            | AUTHORIZATION           |
|       | ВО         | OTH #:                                               |                 | MA             | ASTERCARD [             | □VISA □ AMEX            |
| СОМРА | NY         |                                                      |                 |                |                         |                         |
| l     | Т          |                                                      |                 | EXI            | PIRY DATE               |                         |
|       |            | PROV/STATE CODE CODE                                 |                 |                |                         |                         |
|       |            |                                                      |                 |                | CARDHOLE                | DER NAME                |
| PHONE |            | FAX                                                  |                 |                | CARDHOLDER              | R SIGNATURE             |
| CONTA | CT NAME    |                                                      |                 |                | CHEQUE ATTACHED         | (PAYABLE TO GES CANADA) |
|       |            | ALL ORDERS MUST BE PREPAID IN FULL (ORDER            | RS CAN NOT BE F | PROCESSED      | UNTIL PAYMENT IS R      | ECEIVED)                |
| QTY   | Item #     | Description                                          | Advance         | Price          | Regular Price           | Total                   |
|       | 300050     | Plastic Contour Chair                                | \$48.           | 96             | \$68.00                 |                         |
|       | FGFSC      | Grey Fabric Side Chair                               | \$54.           | 35             | \$75.48                 |                         |
|       | FGFAC      | Grey Fabric Arm Chair                                | \$68.           | 44             | \$95.06                 |                         |
|       | FGFCS      | Grey Fabric Counter Stool                            | \$95.           | 68             | \$132.89                |                         |
|       | FGFLC      | Grey Lounge Chair                                    | \$90.           | 09             | \$125.13                |                         |
|       | FSC        | Steno Chair                                          | \$92.           | 89             | \$129.01                |                         |
|       | FPEDT      | Starbase Table - 30" Round x 30" High                | \$97.           | 08             | \$134.83                |                         |
|       | FCOFT      | Starbase Table - 30" Round x 18" High (Coffee Table) | \$74.           | 03             | \$102.82                |                         |
|       | FCT        | Coat Tree                                            | \$41.           | 90             | \$58.20                 |                         |
|       | FCSH       | 22" x 28" Chrome Sign Holder (Sign Extra)            | \$85.           | 20             | \$118.34                |                         |
|       | FESL       | Easel                                                | \$52.           | 38             | \$72.75                 |                         |
|       | FSBD       | Gold Ballot Drum                                     | \$99.           | 87             | \$138.71                |                         |
|       | GPLP       | Plexi Pocket (wall mountable only)                   | \$39.           | 11             | \$54.32                 |                         |
|       | FCSU       | White Counter Storage Unit 41" H                     | \$243.          | 74             | \$338.53                |                         |
|       | FBH        | Bag Holder 41"H                                      | \$77.           | 52             | \$107.67                |                         |
|       | FCS        | 1 Pair of Stanchions                                 | \$146.          | 66             | \$203.70                |                         |
|       |            |                                                      |                 |                |                         |                         |