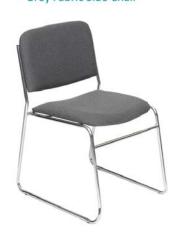

### furnishings

Plastic Contour Chair

Grey Fabric Side Chair

**Grey Fabric Counter Stool** 

Grey Fabric Arm Chair

**Grey Lounge Chair** 

Steno Chair

30" Round / 30" High Starbase Table

#### **FURNISHINGS**

5675 McLaughlin Road, Mississauga, Ontario, L5R 3K5 Tel: 905-283-0500 Fax: 905-283-0501 Toll Free: 1-877-437-4247 torontoeyhihitorservices@ges.com www.geseyno.ca

|       |            | torontoexhibitorservio                               | .es@ges.com v   | vww.gesexp     | 10.Ca                   |                         |
|-------|------------|------------------------------------------------------|-----------------|----------------|-------------------------|-------------------------|
| SHOV  | <b>/</b> : | HRPA 2017                                            |                 | ADVAN<br>DEADL | NCE PRICE<br>LINE DATE: | January 4, 2017         |
|       |            | EXHIBITOR INFORMATION                                |                 | С              | REDIT CARD A            | AUTHORIZATION           |
|       | ВО         | OTH #:                                               |                 | MA             | ASTERCARD [             | □VISA □ AMEX            |
| СОМРА | NY         |                                                      |                 |                |                         |                         |
| l     | Т          |                                                      |                 | EXI            | PIRY DATE               |                         |
|       |            | PROV/STATE CODE CODE                                 |                 |                |                         |                         |
|       |            |                                                      |                 |                | CARDHOLE                | DER NAME                |
| PHONE |            | FAX                                                  |                 |                | CARDHOLDER              | R SIGNATURE             |
| CONTA | CT NAME    |                                                      |                 |                | CHEQUE ATTACHED         | (PAYABLE TO GES CANADA) |
|       |            | ALL ORDERS MUST BE PREPAID IN FULL (ORDER            | RS CAN NOT BE F | PROCESSED      | UNTIL PAYMENT IS R      | ECEIVED)                |
| QTY   | Item #     | Description                                          | Advance         | Price          | Regular Price           | Total                   |
|       | 300050     | Plastic Contour Chair                                | \$48.           | 96             | \$68.00                 |                         |
|       | FGFSC      | Grey Fabric Side Chair                               | \$54.           | 35             | \$75.48                 |                         |
|       | FGFAC      | Grey Fabric Arm Chair                                | \$68.           | 44             | \$95.06                 |                         |
|       | FGFCS      | Grey Fabric Counter Stool                            | \$95.           | 68             | \$132.89                |                         |
|       | FGFLC      | Grey Lounge Chair                                    | \$90.           | 09             | \$125.13                |                         |
|       | FSC        | Steno Chair                                          | \$92.           | 89             | \$129.01                |                         |
|       | FPEDT      | Starbase Table - 30" Round x 30" High                | \$97.           | 08             | \$134.83                |                         |
|       | FCOFT      | Starbase Table - 30" Round x 18" High (Coffee Table) | \$74.           | 03             | \$102.82                |                         |
|       | FCT        | Coat Tree                                            | \$41.           | 90             | \$58.20                 |                         |
|       | FCSH       | 22" x 28" Chrome Sign Holder (Sign Extra)            | \$85.           | 20             | \$118.34                |                         |
|       | FESL       | Easel                                                | \$52.           | 38             | \$72.75                 |                         |
|       | FSBD       | Gold Ballot Drum                                     | \$99.           | 87             | \$138.71                |                         |
|       | GPLP       | Plexi Pocket (wall mountable only)                   | \$39.           | 11             | \$54.32                 |                         |
|       | FCSU       | White Counter Storage Unit 41" H                     | \$243.          | 74             | \$338.53                |                         |
|       | FBH        | Bag Holder 41"H                                      | \$77.           | 52             | \$107.67                |                         |
|       | FCS        | 1 Pair of Stanchions                                 | \$146.          | 66             | \$203.70                |                         |
|       |            |                                                      |                 |                |                         |                         |