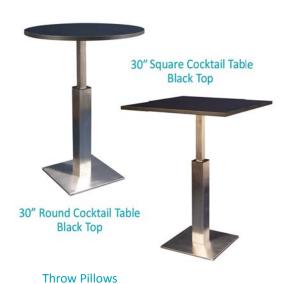

| GES Service C | Centre prior to s             |                                         |                        | IOIAL               | HST #R104060264 |
|                                   |               | I have read and unde                                                                     | erstand the   | Terms & Cor                   | ditions of my Agre                      | ement w                | ith GES.            |                 |
|                                   |               |                                                                                          |               |                               |                                         |                        |                     |                 |



### specialty furniture





















Available in:





### specialty furniture





Also available in 39" round coffee tables



#### **SPECIALTY FURNITURE**

5675 McLaughlin Road, Mississauga, Ontario, L5R 3K5 Tel: 905-283-0500 Fax: 905-283-0501 Toll Free: 1-877-437-4247

| SHOW:         |                                         | HRPA 2017                                                                    | ADVANCE PR<br>DEADLINE DA        | ATE: January                                     | y 4, 2017 |
|---------------|-----------------------------------------|------------------------------------------------------------------------------|----------------------------------|--------------------------------------------------|-----------|
|               | EX                                      | HIBITOR INFORMATION