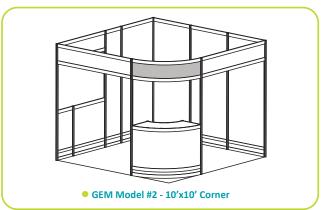

#### **Show Information**

below.

Booth Size 10 x 10 and larger

Backwall DrapeBlackSidewall DrapeBlackAisle Carpet ColourPepperBooth Packages IncludesDraped booth